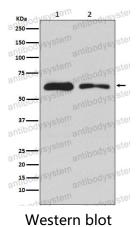

## Data Image

expression in (1) 293T cell lysate; (2) RAW 264 .7 cell lysate.

Western blot analysis of DOPA Decarboxylase