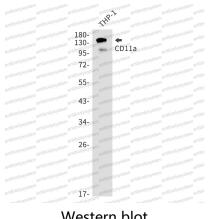

## Data Image

**Stability and Storage** 

Western blot analysis of CD11a in THP-1 lysates using Integrin alpha L antibody.