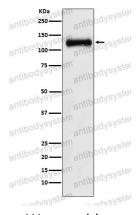

## Data Image

Western blot analysis of ANPRB expression in Human fetal kidney lysate.