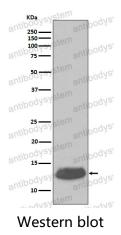

## Data Image

Western blot analysis of Parvalbumin expression in human cerebellum lysate.