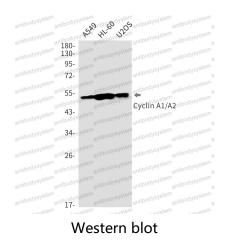

## Data Image

Western blot analysis of Cyclin A1/A2 in A549, HL-60, U2OS lysates using Cyclin A1/A2 antibody.