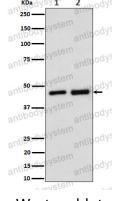

## Data Image

Immunoprecipitation

Western blot

Immunoprecipitate (IP) analysis using the Antibody at 1:50 dilution. (wb at 1:1K dilution)

Western blot analysis of Annexin A7 expression in (1) Jurkat cell lysate; (2) Rat kidney lysate.