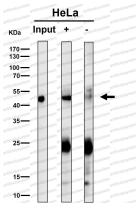

## Data Image

Immunoprecipitation

Western blot

Immunoprecipitate (IP) analysis using the Antibody at 1:50 dilution. (wb at 1:1K dilution)

Western blot analysis of Annexin A7 expression in (1) Jurkat cell lysate; (2) Rat kidney lysate.