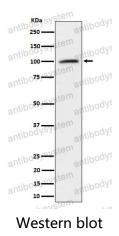

## Data Image

Western blot analysis of Nucleolin expression in K562 cell lysate.