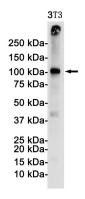

## Data Image

Western blot

Western blot analysis of VCAM1 in 3T3 lysates using VCAM1 antibody.