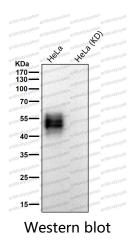

## Data Image

Western blot

All lanes use the Antibody at 1:1K dilution for 1 hour at room temperature.