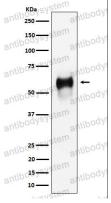

## Data Image

Western blot

All lanes use the Antibody at 1:1K dilution for 1 hour at room temperature.