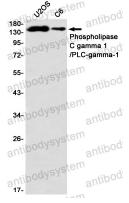

## Data Image

Stability and Storage

**Immunofluorescence** 

Immunocytochemistry analysis of Phospho-lipase C gamma 1 (green) in Hela using Phospho-lipase C gamma 1 antibody, and DAPI(blue).

Western blot

Western blot analysis of Phospho-lipase C gamma 1/PLCgamma1 in U2OS, C6 lysates using Phospholipase C gamma 1/PLCgamma1 antibody.