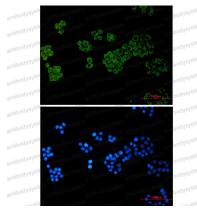

## Data Image

Stability and Storage

**Immunofluorescence** 

Immunocytochemistry analysis of Phospho-lipase C gamma 1 (green) in Hela using Phospho-lipase C gamma 1 antibody, and DAPI(blue).

Western blot

Western blot analysis of Phospho-lipase C gamma 1/PLCgamma1 in U2OS, C6 lysates using Phospholipase C gamma 1/PLCgamma1 antibody.