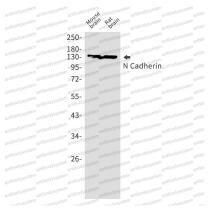

## Data Image

Western blot analysis of N Cadherin in mouse brain, rat brain lysates using N Cadherin antibody.

Western blot

Western blot analysis of N Cadherin in HepG2 lysates using N Cadherin antibody.