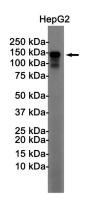

## Data Image

Western blot analysis of N Cadherin in mouse brain, rat brain lysates using N Cadherin antibody.

Western blot

Western blot analysis of N Cadherin in HepG2 lysates using N Cadherin antibody.