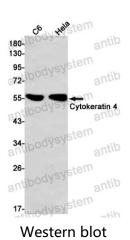

## Data Image

Western blot analysis of Cytokeratin 4 in C6, Hela lysates using Cytokeratin 4 antibody.