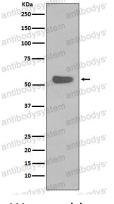

## Data Image

Western blot analysis of Cytokeratin 4 expression in A431 cell lysate.

All lanes use the Antibody at 1:2K dilution for 1 hour at room temperature.