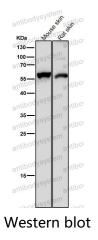

## Recombinant Proteins & Antibodies

All lanes use the Antibody at 1:1k dilution for 1 hour at room temperature.