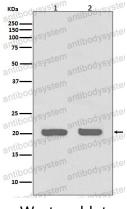

## Data Image

**Stability and Storage** 

Western blot

Western blot analysis of IL1RA expression in (1) HeLa cell lysate; (2) 3T3 cell lysate.