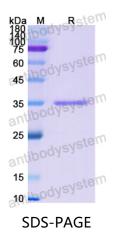

|



# 🍸 AntibodySystem

#### Recombinant Proteins & Antibodies

| Species  | Homo sapiens (Human)                                                                                                                                        |
|----------|-------------------------------------------------------------------------------------------------------------------------------------------------------------|
| Shipping | In general, proteins are provided as lyophilized powder/frozen liquid.<br>They are shipped out with dry ice/blue ice unless customers require<br>otherwise. |
| Note     | For research use only.                                                                                                                                      |

### Data Image



SDS PAGE for recombinant Human MET protein