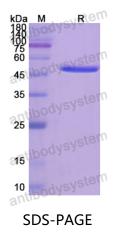

|





## Recombinant Proteins & Antibodies

| Shipping | In general, proteins are provided as lyophilized powder/frozen liquid.<br>They are shipped out with dry ice/blue ice unless customers require |
|----------|-----------------------------------------------------------------------------------------------------------------------------------------------|
|          | otherwise.                                                                                                                                    |
| Note     | For research use only.                                                                                                                        |

## Data Image



SDS PAGE for recombinant Human CD45/PTPRC protein