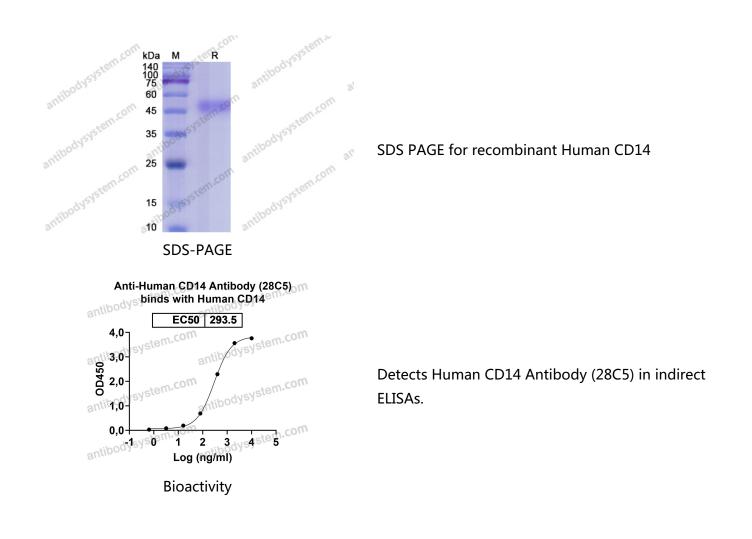

## Recombinant Human CD14 Protein, C-His

| Sammary                    |                                                                                                                                                                           |
|----------------------------|---------------------------------------------------------------------------------------------------------------------------------------------------------------------------|
| Catalog No.                | EHC33701                                                                                                                                                                  |
| Alternative Names          | Myeloid cell-specific leucine-rich glycoprotein, CD14, Monocyte differentiation antigen CD14                                                                              |
| Form                       | Lyophilized                                                                                                                                                               |
| Storage buffer             | Lyophilized from a solution in PBS pH 7.4, 1mM EDTA, 4% Trehalose, 1%<br>Mannitol.                                                                                        |
| Purity                     | >90% as determined by SDS-PAGE.                                                                                                                                           |
| Applications               | ELISA, Immunogen, SDS-PAGE, WB, Bioactivity testing in progress                                                                                                           |
| Endotoxin level            | Please contact with the lab for this information.                                                                                                                         |
| Expression system          | Mammalian Cells                                                                                                                                                           |
| Accession                  | P08571                                                                                                                                                                    |
| Protein length             | Met1-Met344                                                                                                                                                               |
| Nature                     | Recombinant                                                                                                                                                               |
| Predicted molecular weight | 40.08 kDa                                                                                                                                                                 |
| Stability and Storage      | Use a manual defrost freezer and avoid repeated freeze thaw cycles. Store at 2 to 8°C for frequent use. Store at -20 to -80°C for twelve months from the date of receipt. |
| Reconstitution             | Reconstitute in sterile water for a stock solution.A copy of datasheet will be provided with the products, please refer to it for details.                                |
| Species                    | Homo sapiens (Human)                                                                                                                                                      |

## Data Image

 $\square$ 