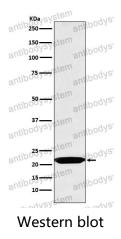

## Data Image

Western blot analysis of Oncostatin M expression in Jurkat cell lysate.