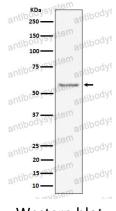

## Data Image

Immunoprecipitation

Immunoprecipitate (IP) analysis using the Antibody

Western blot

Western blot analysis of ICAM2 / CD102 expression in mouse heart cell lysate.