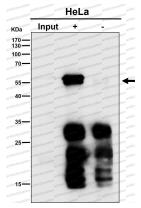

## Data Image

Immunoprecipitation

Immunoprecipitate (IP) analysis using the Antibody

Western blot

Western blot analysis of ICAM2 / CD102 expression in mouse heart cell lysate.