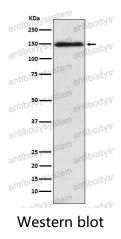

Antibody (R1N56)

## Summary

Catalog No. RHC92101

Clone ID R1N56

Host species Rabbit

Tested applications WB: 1:1000-1:2000

Species reactivity Human

Form Liquid

Storage buffer 0.01M PBS, pH 7.4, 0.05% BSA, 50% Glycerol, 0.05% Sodium azide.

Concentration 1 mg/ml

Purity >95% by SDS-PAGE.

**Clonality** Monoclonal

**Isotype** IgG

**Applications** WB

Target COL11A1, Collagen alpha-1(XI) chain, COLL6

**Purification** Protein A/G purified from cell culture supernatant.

Endotoxin level Please contact with the lab for this information.

Accession P12107

Use a manual defrost freezer and avoid repeated freeze thaw cycles. Store

Stability and Storage at 4 °C for frequent use. Store at -20 °C for twelve months from the date

of receipt.

Note For research use only.





## Data Image



Western blot analysis of COL11A1 expression in K562 cell lysate.