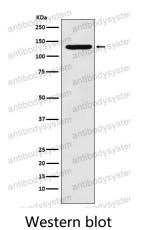

## Data Image

Western blot analysis of PCB expression in HepG2 cell lysate.

All lanes use the Antibody at 1:1K dilution for 1 hour at room temperature.

All lanes use the Antibody at 1:1K dilution for 1 hour at room temperature.