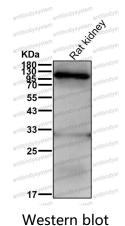

## Data Image

Western blot analysis of PCB expression in HepG2 cell lysate.

All lanes use the Antibody at 1:1K dilution for 1 hour at room temperature.

All lanes use the Antibody at 1:1K dilution for 1 hour at room temperature.