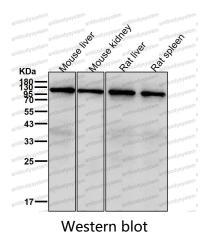

## Data Image

Western blot analysis of PCB expression in HepG2 cell lysate.

All lanes use the Antibody at 1:1K dilution for 1 hour at room temperature.

All lanes use the Antibody at 1:1K dilution for 1 hour at room temperature.