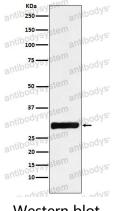

## Data Image

**Stability and Storage** 

Western blot

Western blot analysis of Annexin IV expression in HepG2 cell lysate.