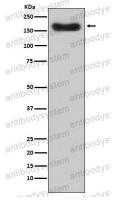

## Data Image

Western blot

Western blot analysis of Factor H expression in human plasma lysate.