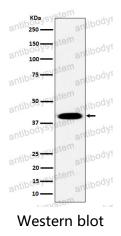

## Data Image

Western blot analysis of Pleckstrin expression in Raji cell lysate.