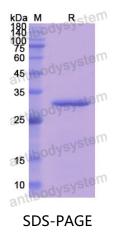

## Summary

| Catalog No.                | YHC30901                                                                                                                                                                  |
|----------------------------|---------------------------------------------------------------------------------------------------------------------------------------------------------------------------|
| Alternative Names          | Complement decay-accelerating factor, CR, DAF, CD55                                                                                                                       |
| Form                       | Lyophilized                                                                                                                                                               |
| Storage buffer             | Lyophilized from a solution in PBS pH 7.4, 0.02% NLS, 1mM EDTA, 4%<br>Trehalose, 1% Mannitol.                                                                             |
| Purity                     | >90% as determined by SDS-PAGE.                                                                                                                                           |
| Applications               | ELISA, Immunogen, SDS-PAGE, WB, Bioactivity testing in progress                                                                                                           |
| Endotoxin level            | Please contact with the lab for this information.                                                                                                                         |
| Expression system          | E. coli                                                                                                                                                                   |
| Accession                  | P08174                                                                                                                                                                    |
| Protein length             | Asp35-Gly285                                                                                                                                                              |
| Nature                     | Recombinant                                                                                                                                                               |
| Predicted molecular weight | 30.10 kDa                                                                                                                                                                 |
| Stability and Storage      | Use a manual defrost freezer and avoid repeated freeze thaw cycles. Store at 2 to 8°C for frequent use. Store at -20 to -80°C for twelve months from the date of receipt. |
| Reconstitution             | Reconstitute in sterile water for a stock solution. A copy of datasheet will be provided with the products, please refer to it for details.                               |
| Species                    | Homo sapiens (Human)                                                                                                                                                      |

## Data Image

SDS PAGE for recombinant Human CD55 protein