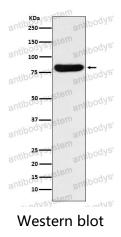

lone ID R1L50

Host species Rabbit

Tested applications FCM: 1:20-1:100, IF: 1:50-1:200, IHC: 1:100-1:200, WB: 1:1000-1:2000

Species reactivity Human

Form Liquid

Storage buffer 0.01M PBS, pH 7.4, 0.05% BSA, 50% Glycerol, 0.05% Sodium azide.

Concentration 1 mg/ml

Purity >95% by SDS-PAGE.

**Clonality** Monoclonal

**Isotype** IqG

**Applications** FCM, IF, IHC, WB

Target GUSB, Beta-glucuronidase, Beta-G1

**Purification** Protein A/G purified from cell culture supernatant.

Endotoxin level Please contact with the lab for this information.

Accession P08236

Use a manual defrost freezer and avoid repeated freeze thaw cycles. Store

Stability and Storage at 4 °C for frequent use. Store at -20 °C for twelve months from the date

of receipt.

Note For research use only.



## Data Image



Western blot analysis of GUSB expression in K562 cell lysate.