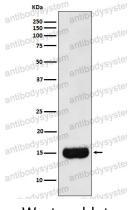

## Data Image

**Stability and Storage** 

Western blot

Western blot analysis of Prostate Secretory Protein/PSP expression in Human prostate cancer lysate.