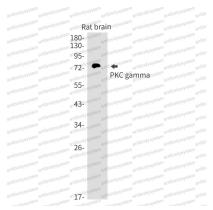

## Data Image

Western blot

180-130-95-72-

Western blot

Western blot analysis of PKC gamma in rat brain lysates using PKC gamma antibody.

Western blot analysis of PKC in Hela lysates using PKC antibody.