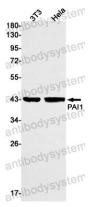

## Data Image

Western blot

Western blot analysis of PAI1 in 3T3, Hela lysates using PAI1 antibody.