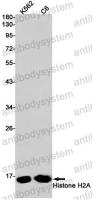

## Data Image

Western blot

Western blot analysis of Histone H2A in K562, C6 lysates using Histone H2A antibody.