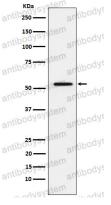

## Data Image

Western blot analysis of MMP1 expression in A431 cell lysate.

Western blot

All lanes use the Antibody at 1:1K dilution for 1 hour at room temperature.