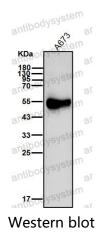

## Data Image

Western blot analysis of MMP1 expression in A431 cell lysate.

Western blot

All lanes use the Antibody at 1:1K dilution for 1 hour at room temperature.