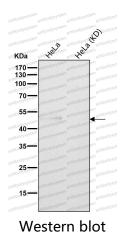

## Data Image

Western blot analysis of LRG1 expression in Human plasma lysate.

All lanes use the Antibody at 1:1K dilution for 1 hour at room temperature.