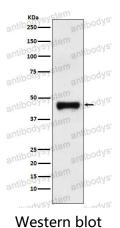

## Data Image

Western blot analysis of LRG1 expression in Human plasma lysate.

All lanes use the Antibody at 1:1K dilution for 1 hour at room temperature.