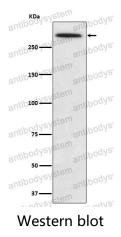

1

Clone ID R1H94

Host species Rabbit

Tested applications IHC: 1:100-1:200, WB: 1:1000-1:2000

Species reactivity Human

Form Liquid

Storage buffer 0.01M PBS, pH 7.4, 0.05% BSA, 50% Glycerol, 0.05% Sodium azide.

Concentration 1 mg/ml

Purity >95% by SDS-PAGE.

**Clonality** Monoclonal

**Isotype** IqG

Applications IHC, WB

Target SPTA1, Erythroid alpha-spectrin, SPTA, Spectrin alpha chain, erythrocytic 1

**Purification** Protein A/G purified from cell culture supernatant.

Endotoxin level Please contact with the lab for this information.

Accession P02549

Use a manual defrost freezer and avoid repeated freeze thaw cycles. Store

Stability and Storage at 4 °C for frequent use. Store at -20 °C for twelve months from the date

of receipt.

Note For research use only.



## Data Image



Western blot analysis of SPTA1 expression in K562 cell lysate.