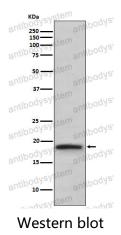

## Data Image

Western blot analysis of TNF beta expression in TNF beta recombinant protein.