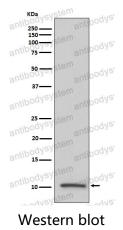

ost species Rabbit

**Tested applications** IF: 1:50-1:200, WB: 1:1000-1:2000

Species reactivity Human

Form Liquid

Storage buffer 0.01M PBS, pH 7.4, 0.05% BSA, 50% Glycerol, 0.05% Sodium azide.

Concentration 1 mg/ml

Purity >95% by SDS-PAGE.

**Clonality** Monoclonal

**Isotype** IgG

**Applications** IF, WB

Target IGF2, IGF-II, Insulin-like growth factor II, T3M-11-derived growth factor,

Somatomedin-A

**Purification** Protein A/G purified from cell culture supernatant.

Endotoxin level Please contact with the lab for this information.

Accession P01344

Use a manual defrost freezer and avoid repeated freeze thaw cycles. Store

Stability and Storage at 4 °C for frequent use. Store at -20 °C for twelve months from the date

of receipt.



Note

For research use only.

## Data Image



Western blot analysis of IGF2 expression in human serum lysate.