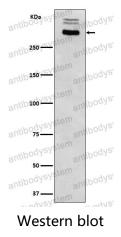

## Data Image

Western blot analysis of Thyroglobulin expression in Human thyroid lysate lysate.