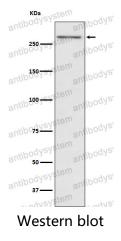

## Data Image

Western blot analysis of Thyroglobulin expression in Human thyroid lysate.