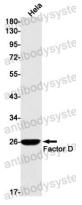

## Data Image

Western blot

Western blot analysis of Factor D in Hela lysates using Factor D antibody.