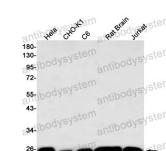

Note

For research use only.

Western blot

Western blot analysis of HPRT in Hela, CHO-K1, C6, rat Brain, Jurkat lysates using HPRT antibody.