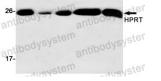

Note

For research use only.

Western blot

Western blot analysis of HPRT in Hela, CHO-K1, C6, rat Brain, Jurkat lysates using HPRT antibody.