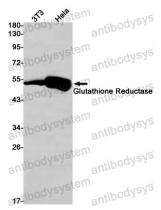

## Data Image

Western blot

Western blot analysis of Glutathione Reductase in 3T3, Hela lysates using Glutathione Reductase antibody.