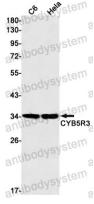

Western blot

Western blot analysis of CYB5R3 in C6, Hela lysates using CYB5R3 antibody.