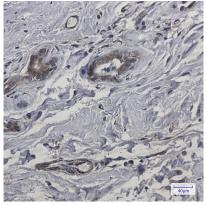

## Data Image

Immunohistochemical

Immunohistochemistry analysis of paraffinembedded Human breast cancer using CYB5R3 antibody. High-pressure and temperature Sodium Citrate pH 6.0 was used for antigen retrieval.