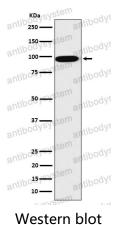

## Data Image

Western blot analysis of CLPTM1 expression in HepG2 cell lysate.

All lanes use the Antibody at 1:1K dilution for 1 hour at room temperature.