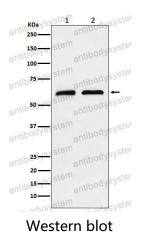

## Data Image

Western blot analysis of CLPX expression in (1) A673 cell lysate; (2) Mouse brain lysate.