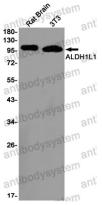

## Data Image

Western blot

Western blot analysis of ALDH1L1 in rat Brain, 3T3 lysates using ALDH1L1 antibody.