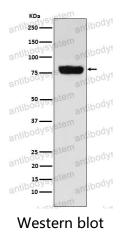

## Data Image

Western blot analysis of SLC22A3 expression in Human muscle cell lysate.