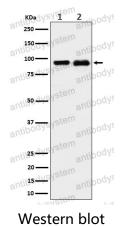

## Data Image

Western blot analysis of CSDE1 expression in (1) K562 cell lysate; (2) PC-12 cell lysate.

All lanes use the Antibody at 1:1K dilution for 1 hour at room temperature.