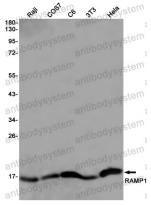

## Data Image

Western blot

Western blot analysis of RAMP1 in Raji, COS7, C6, 3T3, Hela lysates using RAMP1 antibody.