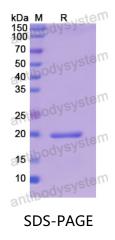

|





Recombinant Proteins & Antibodies

| Shipping | In general, proteins are provided as lyophilized powder/frozen liquid.<br>They are shipped out with dry ice/blue ice unless customers require |
|----------|-----------------------------------------------------------------------------------------------------------------------------------------------|
|          | otherwise.                                                                                                                                    |
| Note     | For research use only.                                                                                                                        |

## Data Image



SDS PAGE for recombinant Human CRH protein