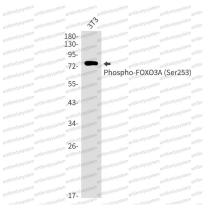

## Data Image

Western blot analysis of Phospho-FOXO3A (Ser253) in 3T3 lysates using Phospho-FOXO3A (Ser253) antibody.

Western blot

Western blot

Western blot analysis of Phospho-FOXO3A (Ser253) in K562, C6 lysates using Phospho-FOXO3A (Ser253) antibody.