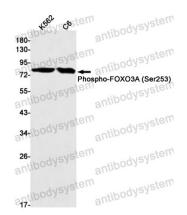

## Data Image

Western blot analysis of Phospho-FOXO3A (Ser253) in 3T3 lysates using Phospho-FOXO3A (Ser253) antibody.

Western blot

Western blot

Western blot analysis of Phospho-FOXO3A (Ser253) in K562, C6 lysates using Phospho-FOXO3A (Ser253) antibody.