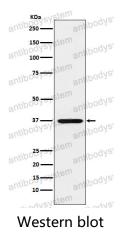

Summary**

Catalog No. RHA60001

Clone ID R1D98

Host species Rabbit

Tested applications IHC: 1:100-1:200, WB: 1:1000-1:2000

Species reactivity Human

Form Liquid

Storage buffer 0.01M PBS, pH 7.4, 0.05% BSA, 50% Glycerol, 0.05% Sodium azide.

Concentration 1 mg/ml

**Purity** >95% by SDS-PAGE.

**Clonality** Monoclonal

**Isotype** IqG

**Applications** IHC, WB

Target CORD2, Cone-rod homeobox protein, CRX

**Purification** Protein A/G purified from cell culture supernatant.

Endotoxin level Please contact with the lab for this information.

Accession O43186

Use a manual defrost freezer and avoid repeated freeze thaw cycles. Store

Stability and Storage at 4 °C for frequent use. Store at -20 °C for twelve months from the date

of receipt.

Note For research use only.



## Data Image



Western blot analysis of CRX expression in Y79 cell lysate.